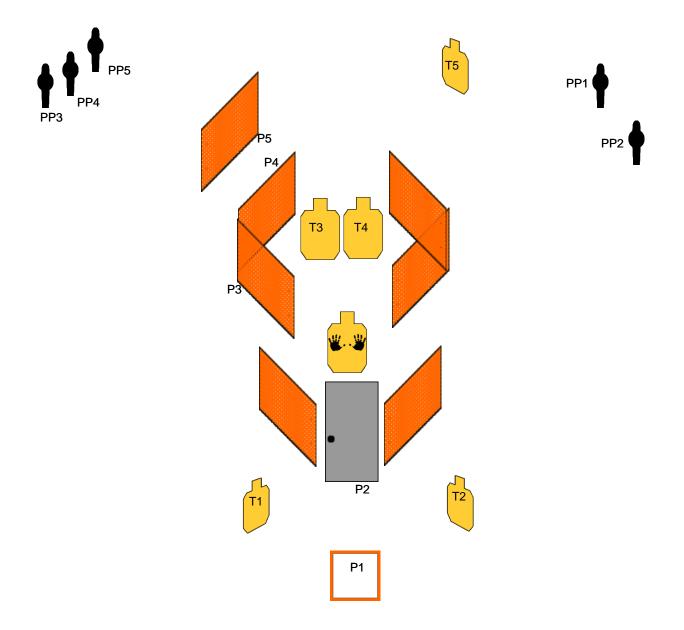

| The Quick and the Dead                                                                                                                                                                                                               |                              |
|--------------------------------------------------------------------------------------------------------------------------------------------------------------------------------------------------------------------------------------|------------------------------|
| RULES: IDPA Rules                                                                                                                                                                                                                    | COURSE DESIGNER: Jesse Smith |
| START POSITION:<br>Start at P1 with hands in the interview position.                                                                                                                                                                 |                              |
| SCENARIO:                                                                                                                                                                                                                            | SCORING: Unlimited           |
| PROCEDURE: At the start signal, engage T1-T2. At P2 open the door and engage T3-T4 USING COVER. From P3 engage T5. From P4 engage PP1-PP2. From P5 engage PP3-PP5. All shooting is to be done with your unsuported strong hand only. | ROUND COUNT: 05              |
|                                                                                                                                                                                                                                      | TARGETS: 10                  |
|                                                                                                                                                                                                                                      | DISTANCE:                    |
|                                                                                                                                                                                                                                      | SCORED HITS:                 |
|                                                                                                                                                                                                                                      | PENALTIES:                   |
|                                                                                                                                                                                                                                      | CONCEALMENT: No              |
|                                                                                                                                                                                                                                      | NOTES:                       |